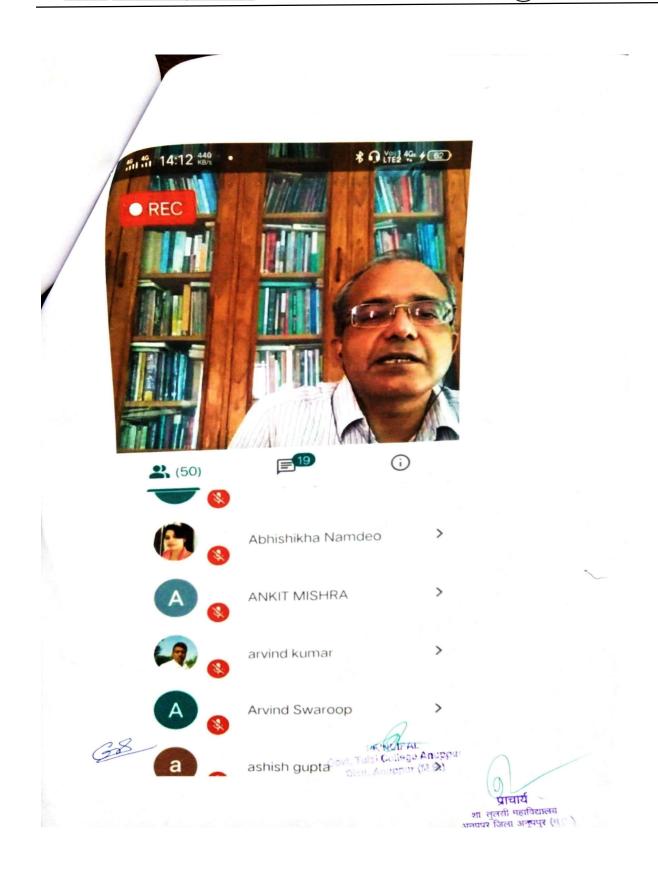

Affiliated to Awadhesh Pratap Singh University Rewa (MP)

Registered Under Section 2 (F) & 12 (B) of UGC Act

E-mail: hegtdcano@mp.gov.in

**2**9893076404

शासकीय तुलसी महाविद्यालय अनूपपुर में एक दिवसीय राष्ट्रीय संगोष्ठी का आयोजन 22 अप्रैल 2021 को किया गया, जिसका विषय "भारतीय चिंतन में प्रकृति और पर्यावरण" था। इस राष्ट्रीय संगोष्ठी के मुख्य वक्ता डॉ अमिताभ पाण्डेय, खगोल शास्त्री नई दिल्ली, विशिष्ट वक्ता डॉ ईश्वर सिंह, वरिष्ठ फेलो, भारतीय सामाजिक विज्ञान अनुसंधान परिषद आईसीएसएसआर रहे। कार्यक्रम की अध्यक्षता महाविद्यालय के प्राचार्य डॉ. परमानंद तिवारी द्वारा की गई। कार्यक्रम के संरक्षक महाविद्यालय के प्राचार्य डॉ. परमानंद तिवारी तथा आयोजन सचिव डॉ गीतेश्वरी पाण्डेय रही। इस राष्ट्रीय संगोष्ठी में कई जिलों व राज्यों से लोगों ने भाग लिया।