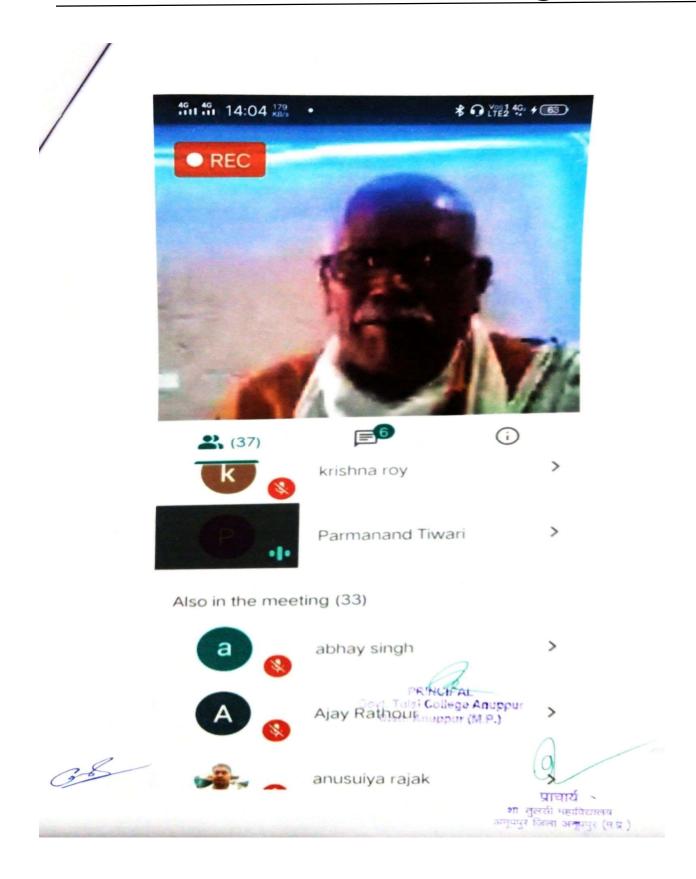

Affiliated to Awadhesh Pratap Singh University Rewa (MP)

Registered Under Section 2 (F) & 12 (B) of UGC Act

E-mail: hegtdcano@mp.gov.in

**2**9893076404

शासकीय तुलसी महाविद्यालय अनूपपुर में एक दिवसीय राष्ट्रीय संगोष्ठी का आयोजन 22 अप्रैल 2021 को किया गया, जिसका विषय "भारतीय चिंतन में प्रकृति और पर्यावरण" था। इस राष्ट्रीय संगोष्ठी के मुख्य वक्ता डॉ अमिताभ पाण्डेय, खगोल शास्त्री नई दिल्ली, विशिष्ट वक्ता डॉ ईश्वर सिंह, वरिष्ठ फेलो, भारतीय सामाजिक विज्ञान अनुसंधान परिषद आईसीएसएसआर रहे। कार्यक्रम की अध्यक्षता महाविद्यालय के प्राचार्य डॉ. परमानंद तिवारी द्वारा की गई। कार्यक्रम के संरक्षक महाविद्यालय के प्राचार्य डॉ. परमानंद तिवारी तथा आयोजन सचिव डॉ गीतेश्वरी पाण्डेय रही। इस राष्ट्रीय संगोष्ठी में कई जिलों व राज्यों से लोगों ने भाग लिया।